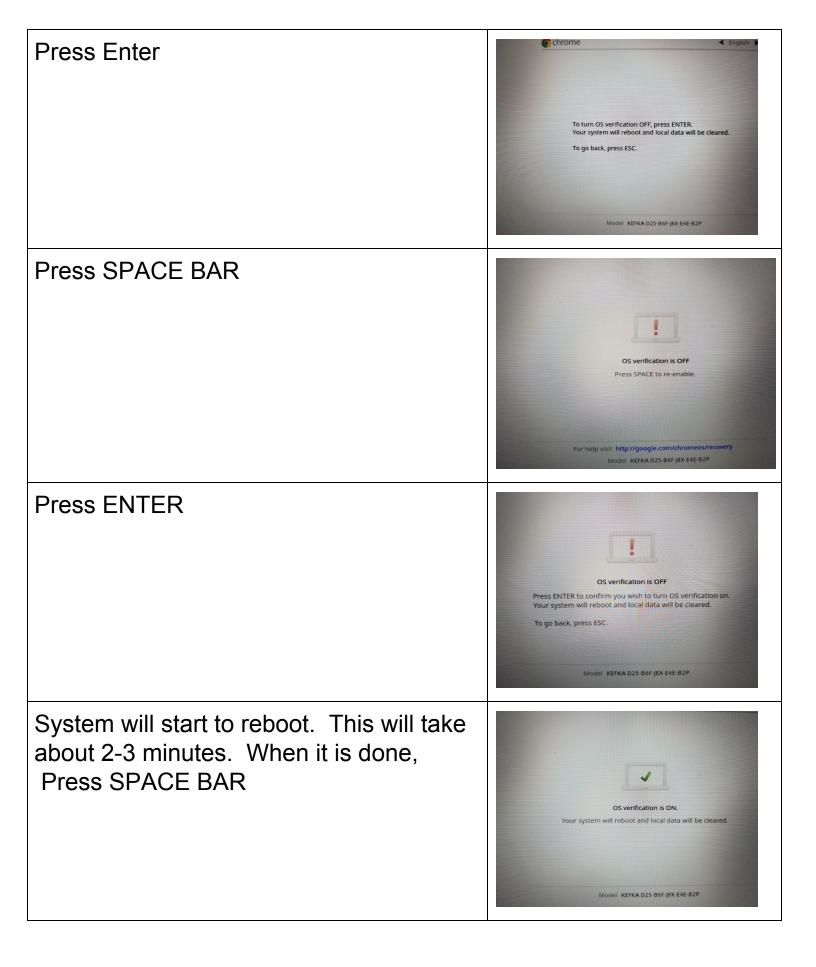

## How to reset your Chromebook

| Make sure you POWER ON your<br>chromebook.                                                                                |                                                                                                                                                                            |
|---------------------------------------------------------------------------------------------------------------------------|----------------------------------------------------------------------------------------------------------------------------------------------------------------------------|
| Hold down both ESC + REFRESH key<br>while Powering OFF the Chromebook.<br>Make sure to press and hold down all 3<br>keys. | $\begin{array}{c} \bullet \bullet$ |
| When you see this window.<br>Press CTRL + D (Both keys)                                                                   |                                                                                                                                                                            |